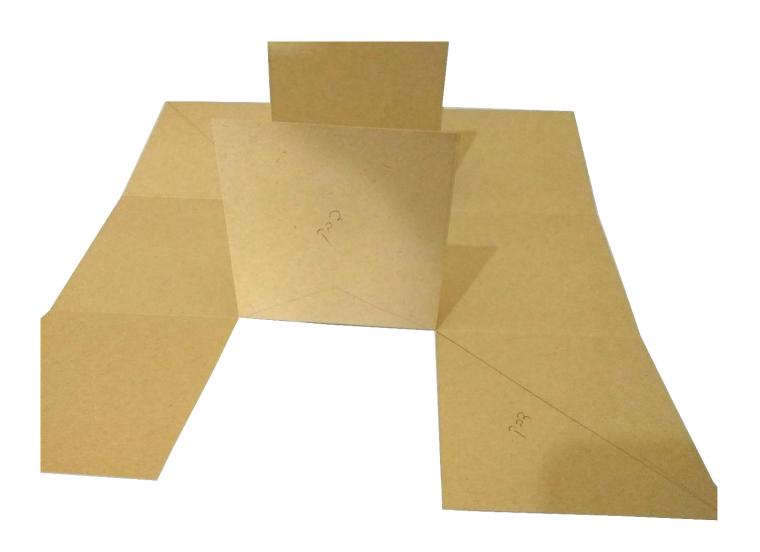

#### - <u>1 ale</u>

לוקחים דל באוצל באוצל אינצ', וחורצים / מסמנים ביש נקודות לאורך הדל, פעם אחת ב "4 ופעם אחת ב "8

אחר מכן הופכיס את הדף 00 מדאות וחוזריס דא הפדואה דד שמתקבאת הדוגמא הבאה

|    | 0.11 |     |
|----|------|-----|
| 4" | 8"   |     |
|    |      |     |
|    |      |     |
|    |      | 4   |
|    |      |     |
|    |      |     |
|    |      |     |
|    |      |     |
|    |      | థ్త |
|    |      |     |
|    |      |     |
|    |      |     |
|    |      |     |
|    |      |     |

- <u>2 කර</u>ි

אוקחים את הדל שסימנו, וגוזרים / חותבים משני צדדיו אפי הדוגמא הבאה. ראו היבן שמסומן הקו המקווקו האדום

#### - <u>3 ale</u>

בה השלב שאם בחרתם לעבוד כמוני על די מסגרת חלק, להדביך את 6 הריבועים הצבעוניים שחתכתם ביגודל "3.75" x3.75" לפי הדוגמא הבאה כאשר החלקים החתוכים הם למעלה ולמגזה במידה ועבדתם ישירות על דיל צבעוני – עברו לשלב הבא

### - <u>4 ale</u>

בשהדבק התייבש, עוברים על סימוני החריצה באמצעות עצם הקיפול בלפי פנים באשר הצד הצבעוני הוא החיצוני

לאחר מכן, מביאים את 2 הריבונים החיצוניים כלפי מרכז עד שנוצרת השקה בין שתי הקצוות הפנימים שלהם, מסמנים את המשולש הקצן שנוצר מתחת כדי שנדע היבן למרוח את הדבק

- <u>5 ale</u>

בה השלב למרוח דבק משני הצדדים לפי הסימונים שלכם ולהדביק בהתאם