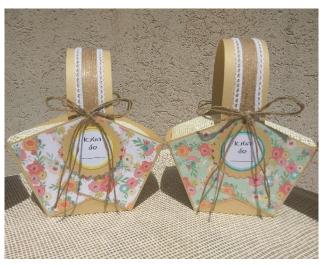

#### - <u>6 ର/ହ</u>

נותנים למבנה שהקמנו זמן התייבשות קל זו הצורה שצריבה להתקבל לכם ראו מבט קדמי, מבט צד ומבט פנימי

- <u>7 ale</u>

חותכים רצועה באוצה "21x12" הבאהבה אותה באהבה אלאחר מכן מדביקים את הקצוות היטב לטנא שהכנו

#### - <u>8 ର/ହ</u>

אכיניס קישוטיס לטנא כיד הדאינו פרחיס, אדבקות, סרטיס ועזד' ואפשר גס להוסיף במוני עיגולי שמחה מעוצביס -פרינטבל מתנה באתר

אטאצ' האישי האחרון, הכנתי פרינטבא באיוחד עבור החז ובחרתי אהדביק את השיזואים המשוצבים על צורת סקאאופ בצבע קראפט ומסביב עברתי עם האובו הצהשוני - גרסת הטיפות שעזד נדבר עאיו רבות.

בננסף, בחנק כל מנא שמתי שכבה קטנה של רפיה בהירה בצבע שמנת שזרס היטב עס הסימנן ונותן משטח זובה לפריטיס שרוציס לשיס בפניס. מקווה שאהבתס נעד להדרכה הבאה