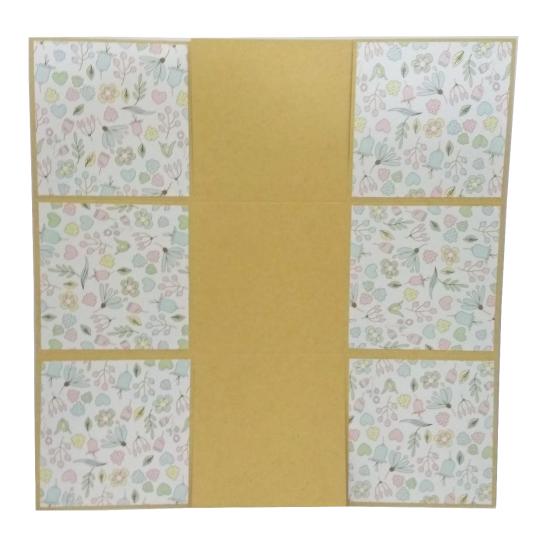

#### - <u>3 ale</u>

בה השלב שאם בחרתם לעבוד כמוני על די מסגרת חלק, להדביך את 6 הריבועים הצבעוניים שחתכתם ביגודל "3.75" x3.75" לפי הדוגמא הבאה כאשר החלקים החתוכים הם למעלה ולמגזה במידה ועבדתם ישירות על דיל צבעוני – עברו לשלב הבא