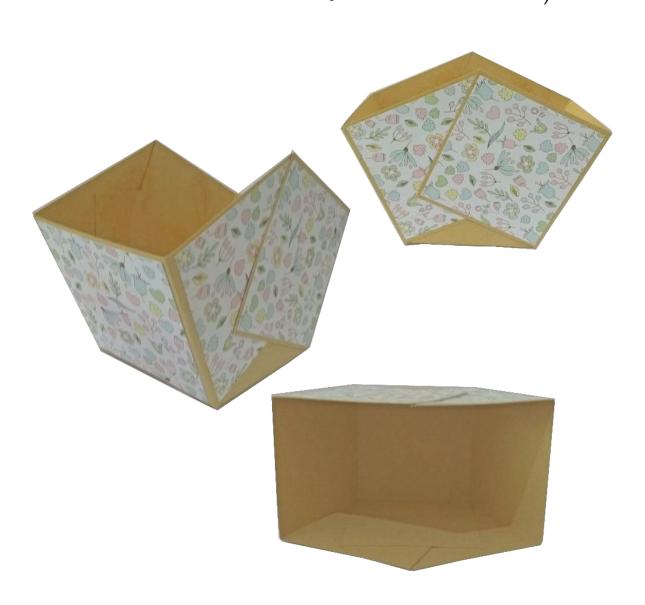

#### - <u>6 ର/ହ</u>

נותנים למבנה שהקמנו זמן התייבשות קל זו הצורה שצריבה להתקבל לכם ראו מבט קדמי, מבט צד ומבט פנימי

- <u>7 ale</u>

חותכים רצועה באוצה "21x12" הבאהבה אותה באהבה אלאחר מכן מדביקים את הקצוות היטב לטנא שהכנו

#### - <u>8 ର/ହ</u>

אכיניס קישוטיס לטנא כיד הדאינו פרחיס, אדבקות, סרטיס ועזד' ואפשר גס להוסיף במוני עיגולי שמחה מעוצביס -פרינטבל מתנה באתר

אטאצ' האישי האחרון, הכנתי פרינטבא באיוחד עבור החז ובחרתי אהדביק את השיזואים המשוצבים על צורת סקאאופ בצבע קראפט ומסביב עברתי עם האובו הצהשוני - גרסת הטיפות שעזד נדבר עאיו רבות.