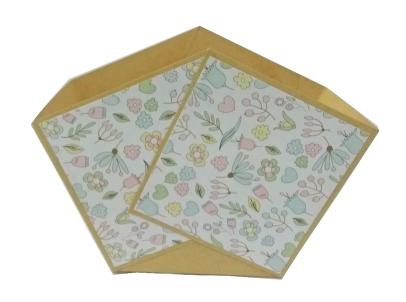

# BetiBam

חז השבועות מתקרב אלינו בצעדי עק ואצלנו כבר התחילו בהכנות לקראתו אני מאוהבת בחז הזה, טוב נו, מאוהבת בעובדה שאני יכולה אהסחובב עס זר פרחיס על הראש יומייס שלמיס (:

המטעמים, הביחד והמסורת שנוטפים יצירתיות מכל עבר - מושלמים בעני
לכן, לכבוד החג במיוחד, הכנתי הדרכה קלילה וכיפית שמותאמת בדיוק עבור הטנא
שצריב להביא לגן / לטקס של הקטנטנים עם פרי / מעדן ואיזה פרח קטן או שניים.
(הטנא מיועד לכמה פריטים קטנים ולא רטובים - בכל זאת, נייר אתם יודעים... ©)

כפי שבונדאי הבחנתם, אני בחרתי לעבוד בסגונן הקראם שלדעתי הכי מתאים לחג ארצי שכזה, אך כמובן שניתן לשלב סגונן וצבע לפי אהבתכם.