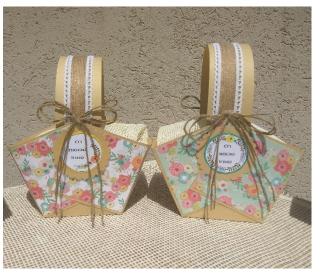

#### - <u>6 ର/ହ</u>

נותנים למבנה שהקמנו זמן התייבשות קל זו הצורה שצריבה להתקבל לכם ראו מבט קדמי, מבט צד ומבט פנימי

- <u>7 ale</u>

חותכים רצועה באוצה "21x12" הבאהבה אותה באהבה אלאחר מכן מדביקים את הקצוות היטב לטנא שהכנו

#### - <u>8 ର/ହ</u>

אכיניס קישוטיס לטנא כיד הדאינו פרחיס, אדבקות, סרטיס ועזד' ואפשר גס להוסיף במוני עיגולי שמחה מעוצביס -פרינטבל מתנה באתר

אטאצ' האישי האחרון, הכנתי פרינטבא באיוחד עבור החז ובחרתי אהדביק את השיזואים המשוצבים על צורת סקאאופ בצבע קראפט ומסביב עברתי עם האובו הצהשוני - גרסת הטיפות שעזד נדבר עאיו רבות.

בננסף, בחנק כל מנא שמתי שכבה קטנה של רפיה בהירה בצבע שמנת שזרס היטב עס הסימנן ונותן משטח זובה לפריטיס שרוציס לשיס בפניס. מקווה שאהבתס נעד להדרכה הבאה