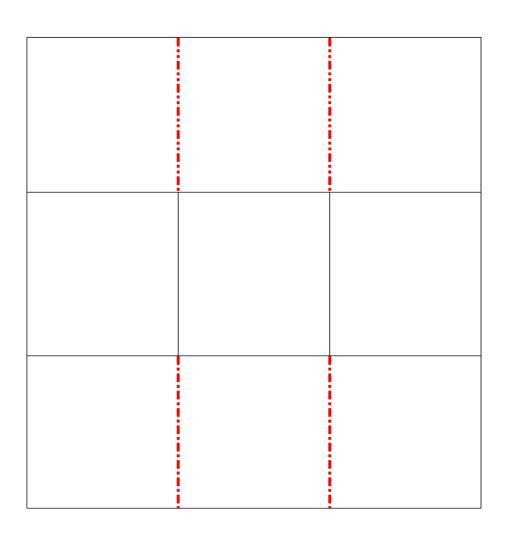

#### - <u>1 ale</u>

לוקחים דל באוצל באוצל אינצ', וחורצים / מסמנים ביש נקודות לאורך הדל, פעם אחת ב "4 ופעם אחת ב "8

אחר מכן הופכיס את הדף 00 מדאות וחוזריס דא הפדואה דד שמתקבאת הדוגמא הבאה

|    | 0.11 |     |
|----|------|-----|
| 4" | 8"   |     |
|    |      |     |
|    |      |     |
|    |      | 4   |
|    |      |     |
|    |      |     |
|    |      |     |
|    |      |     |
|    |      | థ్త |
|    |      |     |
|    |      |     |
|    |      |     |
|    |      |     |
|    |      |     |

- <u>2 කර</u>ි

אוקחים את הדל שסימנו, וגוזרים / חותבים משני צדדיו אפי הדוגמא הבאה. ראו היבן שמסומן הקו המקווקו האדום