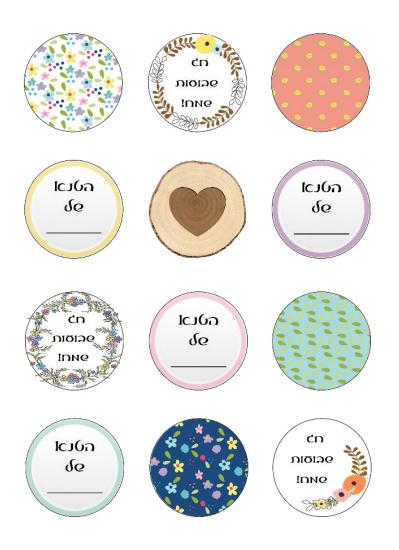

#### - <u>8 ର/ହ</u>

אכיניס קישוטיס לטנא כיד הדאינו פרחיס, אדבקות, סרטיס ועזד' ואפשר גס להוסיף במוני עיגולי שמחה מעוצביס -פרינטבל מתנה באתר

אטאצ' האישי האחרון, הכנתי פרינטבא באיוחד עבור החז ובחרתי אהדביק את השיזואים המשוצבים על צורת סקאאופ בצבע קראפט ומסביב עברתי עם האובו הצהשוני - גרסת הטיפות שעזד נדבר עאיו רבות.