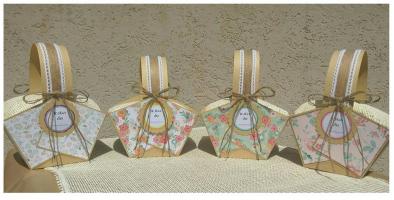

#### - <u>6 ର/ହ</u>

נותנים למבנה שהקמנו זמן התייבשות קל זו הצורה שצריבה להתקבל לכם ראו מבט קדמי, מבט צד ומבט פנימי

- <u>7 ale</u>

חותכים רצועה באוצה "21x12" הבאהבה אותה באהבה אלאחר מכן מדביקים את הקצוות היטב לטנא שהכנו

#### - <u>8 ର/ହ</u>

אכיניס קישוטיס לטנא כיד הדאינו פרחיס, אדבקות, סרטיס ועזד' ואפשר גס להוסיף במוני עיגולי שמחה מעוצביס -פרינטבל מתנה באתר

אטאצ' האישי האחרון, הכנתי פרינטבא באיוחד עבור החז ובחרתי אהדביק את השיזואים המשוצבים על צורת סקאאופ בצבע קראפט ומסביב עברתי עם האובו הצהשוני - גרסת הטיפות שעזד נדבר עאיו רבות.

בננסף, בחנק כל מנא שמתי שכבה קטנה של רפיה בהירה בצבע שמנת שזרס היטב עס הסימנן ונותן משטח זובה לפריטיס שרוציס לשיס בפניס. מקווה שאהבתס נעד להדרכה הבאה