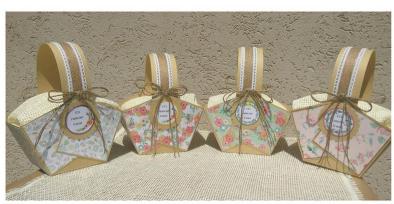

#### - <u>6 ର/ହ</u>

נותנים למבנה שהקמנו זמן התייבשות קל זו הצורה שצריבה להתקבל לכם ראו מבט קדמי, מבט צד ומבט פנימי

- <u>7 ale</u>

חותכים רצועה באוצה "21x12" הבאהבה אותה באהבה אלאחר מכן מדביקים את הקצוות היטב לטנא שהכנו

#### - <u>8 ର/ହ</u>

אכיניס קישוטיס לטנא כיד הדאינו פרחיס, אדבקות, סרטיס ועזד' ואפשר גס להוסיף במוני עיגולי שמחה מעוצביס -פרינטבל מתנה באתר

אטאצ' האישי האחרון, הכנתי פרינטבא באיוחד עבור החז ובחרתי אהדביק את השיזואים המשוצבים על צורת סקאאופ בצבע קראפט ומסביב עברתי עם האובו הצהשוני - גרסת הטיפות שעזד נדבר עאיו רבות.

בננסף, בחנק כל מנא שמתי שכבה קטנה של רפיה בהירה בצבע שמנת שזרס היטב עס הסימנן ונותן משטח זובה לפריטיס שרוציס לשיס בפניס. מקווה שאהבתס נעד להדרכה הבאה