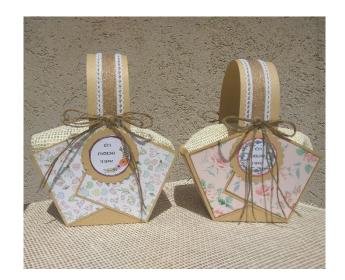

#### - <u>6 ର/ହ</u>

נותנים למבנה שהקמנו זמן התייבשות קל זו הצורה שצריבה להתקבל לכם ראו מבט קדמי, מבט צד ומבט פנימי

- <u>7 ale</u>

חותכים רצועה באוצה "21x12" הבאהבה אותה באהבה אלאחר מכן מדביקים את הקצוות היטב לטנא שהכנו

#### - <u>8 ର/ହ</u>

אכיניס קישוטיס לטנא כיד הדאינו פרחיס, אדבקות, סרטיס ועזד' ואפשר גס להוסיף במוני עיגולי שמחה מעוצביס -פרינטבל מתנה באתר

אטאצ' האישי האחרון, הכנתי פרינטבא באיוחד עבור החז ובחרתי אהדביק את השיזואים המשוצבים על צורת סקאאופ בצבע קראפט ומסביב עברתי עם האובו הצהשוני - גרסת הטיפות שעזד נדבר עאיו רבות.

בננסף, בחנק כל מנא שמתי שכבה קטנה של רפיה בהירה בצבע שמנת שזרס היטב עס הסימנן ונותן משטח זובה לפריטיס שרוציס לשיס בפניס. מקווה שאהבתס נעד להדרכה הבאה