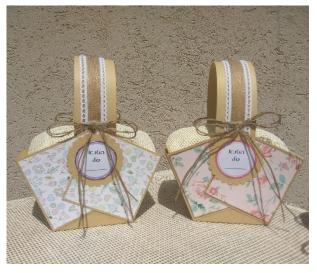

#### - <u>6 ର/ହ</u>

נותנים למבנה שהקמנו זמן התייבשות קל זו הצורה שצריבה להתקבל לכם ראו מבט קדמי, מבט צד ומבט פנימי

- <u>7 ale</u>

חותכים רצועה באוצה "21x12" הבאהבה אותה באהבה אלאחר מכן מדביקים את הקצוות היטב לטנא שהכנו

#### - <u>8 ର/ହ</u>

אכיניס קישוטיס לטנא כיד הדאינו פרחיס, אדבקות, סרטיס ועזד' ואפשר גס להוסיף במוני עיגולי שמחה מעוצביס -פרינטבל מתנה באתר

אטאצ' האישי האחרון, הכנתי פרינטבא באיוחד עבור החז ובחרתי אהדביק את השיזואים המשוצבים על צורת סקאאופ בצבע קראפט ומסביב עברתי עם האובו הצהשוני - גרסת הטיפות שעזד נדבר עאיו רבות.

בננסף, בחנק כל מנא שמתי שכבה קטנה של רפיה בהירה בצבע שמנת שזרס היטב עס הסימנן ונותן משטח זובה לפריטיס שרוציס לשיס בפניס. מקווה שאהבתס נעד להדרכה הבאה